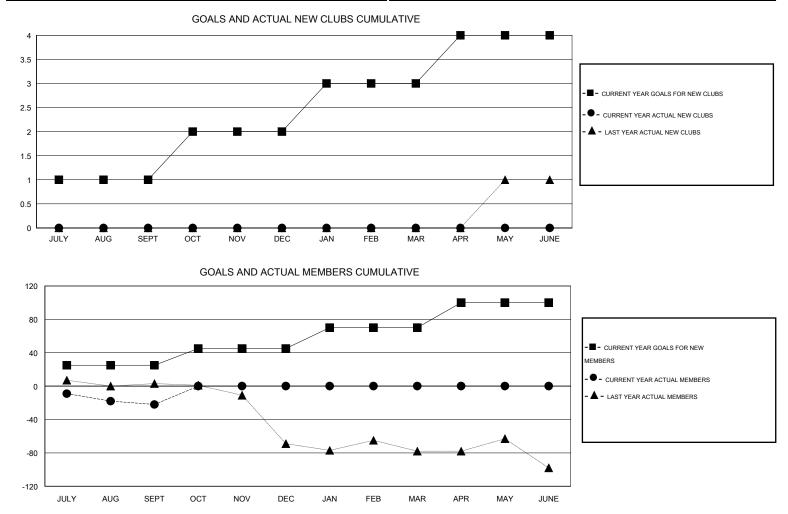

## LOCATION GREECE

 $\mathsf{GMT} \; \mathsf{CA} \; 4$ Clubs Members RESULTS FOR 2016-2017 RESULTS FOR 2016-2017 NEW CLUB NEW CLUBS DROPPED NET NEW MEMBER CHARTER AND DROPPED NET QUARTER QUARTER GOAL CLUBS GAIN/LOSS GOAL NEW MEMBERS MEMBERS GAIN/LOSS ADDED 1 0 1 -1 25 9 31 -22 JULY/AUG/SEPT JULY/AUG/SEPT 0 0 0 0 0 20 0 1 OCT/NOV/DEC OCT/NOV/DEC 0 0 0 25 0 0 0 1 JAN/FEB/MAR JAN/FEB/MAR 1 0 0 0 30 0 0 0 APR/MAY/JUNE APR/MAY/JUNE